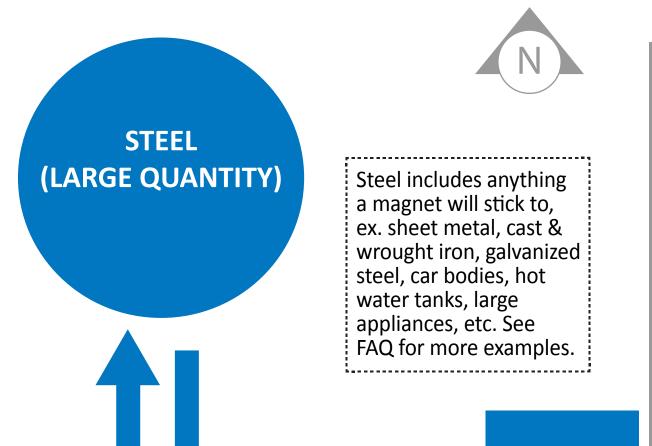

## **FACILITY MAP & METAL DELIVERY PROCEDURE**

WAREHOUSE

## **STEEL (FERROUS METAL)**

- 1. SCALE IN follow the traffic lights & come to a complete stop on the scale
- 2. STEEL (LARGE QTY) drive straight ahead & unload at the pile
- STEEL (SMALL QTY) turn right at the end of the scale & unload in the bins
- 3. SCALE OUT follow the traffic lights and come to a complete stop on the scale
- **4. PARK YOUR VEHICLE**
- 5. PROCEED TO THE SCALE OFFICE FOR PAYMENT

make sure you have government issued photo ID and your licence plate number