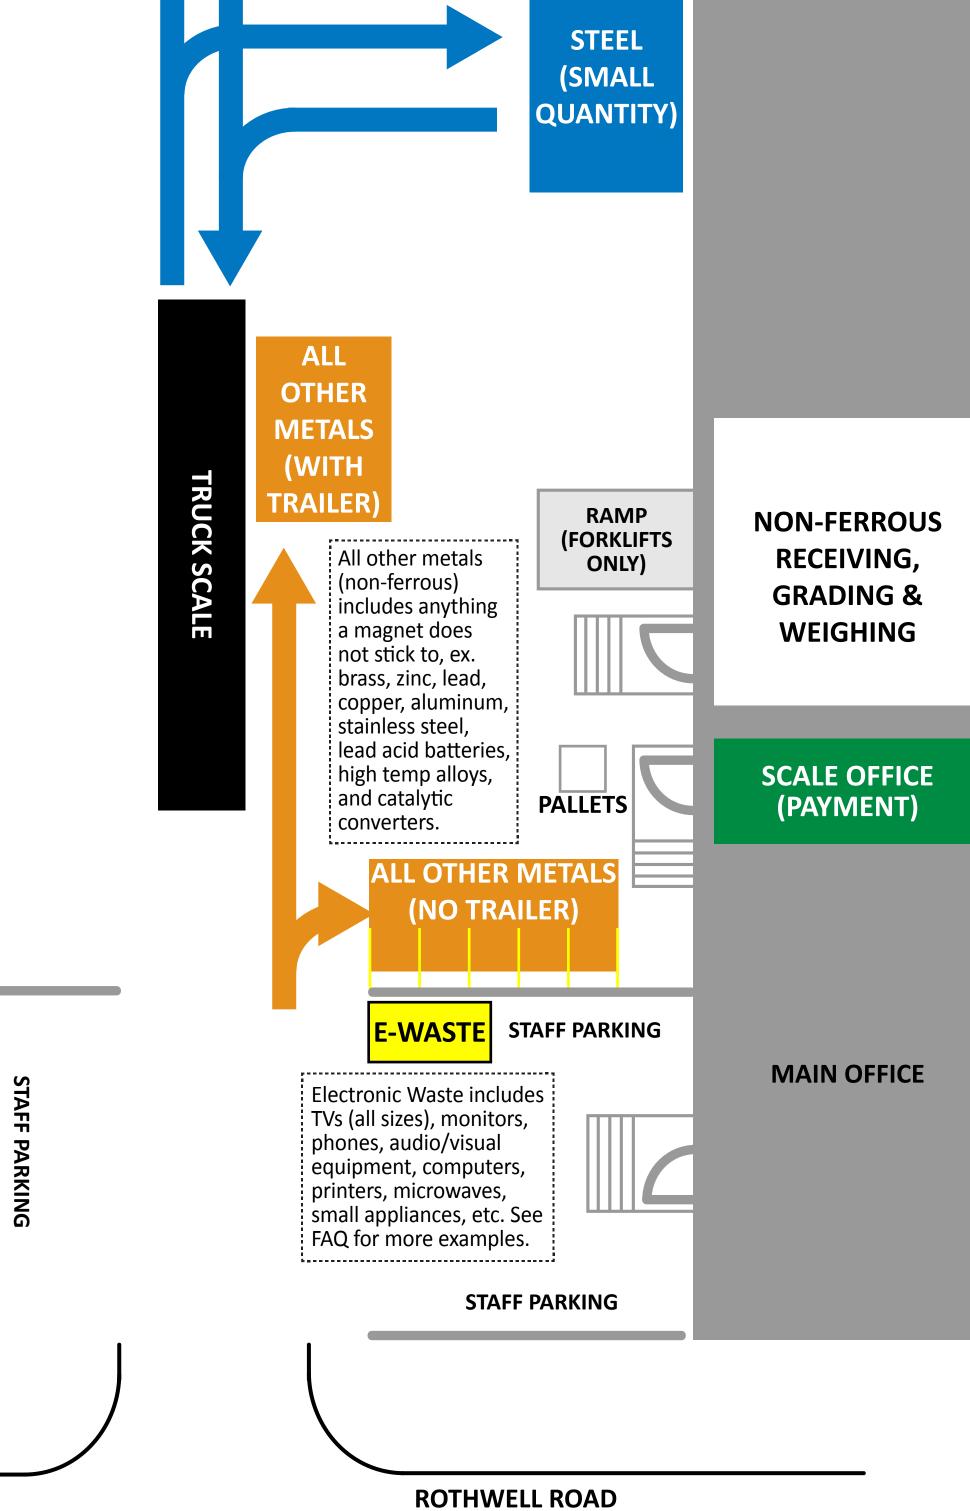

## **FACILITY MAP & METAL DELIVERY PROCEDURE**

WAREHOUSE

## **ALL OTHER METALS (NON-FERROUS)**

- 1. ELECTRONIC WASTE (E-WASTE) unload in the bin to the right of the gate
- 2. ALL OTHER METALS (WITH TRAILER) park east of the scale ALL OTHER METALS (NO TRAILER) - park nose to the fence
- 3. UNLOAD MATERIAL staff will provide a pallet or container
- 4. ENTER WAREHOUSE staff will grade and weigh your metal while you watch
- **5. PROCEED TO THE SCALE OFFICE FOR PAYMENT**

make sure you have government issued photo ID and your licence plate number